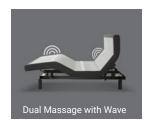

**Full-Body Dual Massage with Wave** – Rejuvenate after a long day with a relaxing head-to-toe massage that soothes your cares away.

**Multiple Custom Programmable Positions** – Store 2 of your favorite positions on the remote and 4 through the app for immediate personalized comfort.