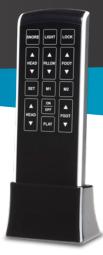

**Capacitive-Touch Remote with Safety Lock Feature** – This technologically advanced remote responds with perfect precision and includes a safety lock feature for peace of mind.

**App Download for Apple and Android devices** – Advanced features like a sleep timer and gentle-wake alarm are included through the free app.

**Flat Button** – Easily return the base to flat with the touch of a button, or program with press-and-hold for safety.

**Snore Button** – Quickly elevate the head of the base 7° to open up airways.

**Under-Bed Light** – Under-bed lighting provides both ambience and functionality.