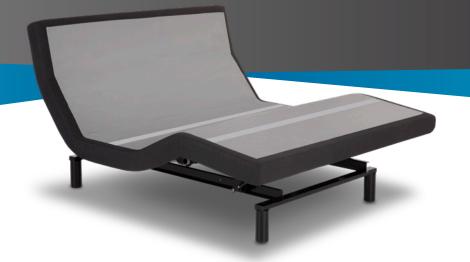

## PRODIGY™ 2.0

head, foot, pillow

4-port USB hub

dual massage

under-bed lighting

adjustable leg

**4"-Profile Base with Wallhugger® Technology –** Keeps your nightstand within reach.

**Pillow, Head, and Foot Articulation –** Full-range adjustment provides ultimate comfort.