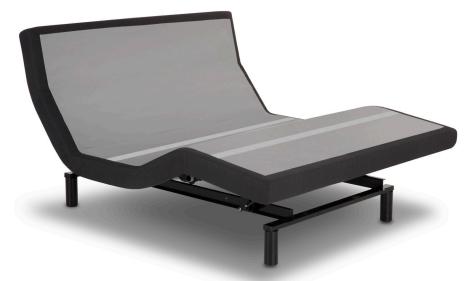

## **PRODIGY™**

## Thoughtful features that will move you...

Backlit capacitive-touch remote with convenient table-top holder MicroHook<sup>™</sup> retention system

Pillow-tilt articulation

DC motors with 700 lb. total max weight capacity

Bluetooth app for Apple and Android devices

Sleep timer – returns to flat after 10-90 minutes Massage wave – turned on and set through app Gentle-wake alarm – set up to 24 hours in advance

Dual, full-body massage with wave

Two programmable positions on remote – four on app

4-port USB hub conveniently located on each side of the base

Emergency power-down feature

Under-bed lighting

Snore feature

Wallhugger® engineering

Heavy-duty 2-1/2"-diameter leg, height adjusts from 6"-10"

Sync cable included on split sizes

## leggett & platt<sub>®</sub>

finely crafted tranquility

Exclusives: CSA-certified to both UL- and CSA-applicable electric motor standards. Free-Fall Design Safety Feature.

head, foot, pillow

4-port USB hub

© 2016 Leggett & Platt Adjustable Bed Group, a division of Leggett & Platt Incorporated. | 435

dual massage

under-bed lighting

DESIGNED, ENGINEERED