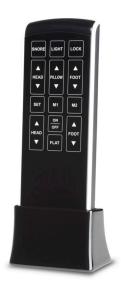

## Thoughtful features that will move you...

Backlit capacitive-touch remote with convenient table-top holder MicroHook<sup>™</sup> retention system

Pillow-tilt articulation

DC motors with 700 lb. total max weight capacity

Two programmable positions on remote – four on app

4-port USB hub conveniently located on each side of the base

Emergency power-down feature

Under-bed lighting

Snore feature

Wallhugger® engineering

Heavy-duty 2-1/2"-diameter leg, height adjusts from 6"-10"