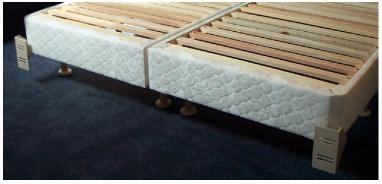

## ATTACHING HEADBOARD BRACKETS TO YOUR FOUNDATION

- 1. Turn foundation upside down. Place Headboard Brackets on head outside corners end of foundation with trianle side of bracket facing out.
- 2. Using a power screwdriver, intall the headboard brackets with the supplied screws directly into the foundation bottom.
- 3. Turn the foundation over.
- 4. To complete the installation, simply bolth the headboard onto the bracket. Most headboards come with the long bolt needed to attach it to the bracket; this long bolt is not included with the headboard brackets. For extra bracket strenty, use the included washer to go between the bracket and bolt or nut.