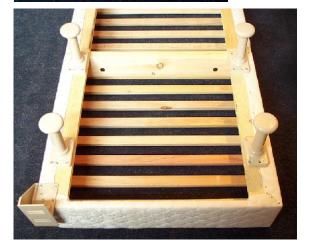

## ATTACHING HEADBOARD BRACKETS TO YOUR FOUNDATION

- 1. Turn foundation upside down. Place Headboard Brackets on head outside corners end of foundation with trianle side of bracket facing out.
- 2. Using a power screwdriver, intall the headboard brackets with the supplied screws directly into the foundation bottom.
- 3. Turn the foundation over.
- 4. To complete the installation, simply bolth the headboard onto the bracket. Most headboards come with the long bolt needed to attach it to the bracket; this long bolt is not included with the headboard brackets. For extra bracket strenty, use the included washer to go between the bracket and bolt or nut.