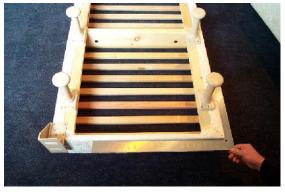

## ATTACHING HEADBOARD BRACKETS TO YOUR FOUNDATION

- 1. Turn foundation upside down. Place Headboard Brackets on head outside corners end of foundation with trianle side of bracket facing out.
- 2. Using a power screwdriver, intall the headboard brackets with the supplied screws directly into the foundation bottom.
- 3. Turn the foundation over.
- 4. To complete the installation, simply bolth the headboard onto the bracket. Most headboards come with the long bolt needed to attach it to the bracket; this long bolt is not included with the headboard brackets. For extra bracket strenty, use the included washer to go between the bracket and bolt or nut.