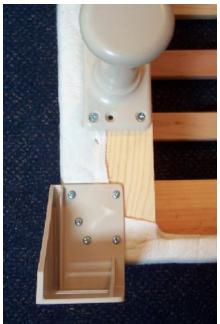

## ATTACHING HEADBOARD BRACKETS TO YOUR FOUNDATION

- 1. Turn foundation upside down. Place Headboard Brackets on head outside corners end of foundation with trianle side of bracket facing out.
- 2. Using a power screwdriver, intall the headboard brackets with the supplied screws directly into the foundation bottom.
- 3. Turn the foundation over.
- 4. To complete the installation, simply bolth the headboard onto the bracket. Most headboards come with the long bolt needed to attach it to the bracket; this long bolt is not included with the headboard brackets. For extra bracket strenty, use the included washer to go between the bracket and bolt or nut.