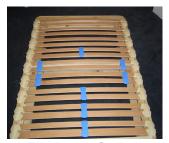

## FloBeds

**Standard Configuration** 

**Graduated Mid-body** 

Maximum Overall

**Euro Slat Foundation** 

You can adjust the support provided to any area of your body.

- 1. Your Euro Slat foundation is shipped in a standard configuration that provides shoulder and hip pressure relief for side sleepers and extra lumbar support for back sleepers.
- 2. Two blue adjusters is firmer than one. The further apart, the firmer the set of slats becomes.
- 3. Extra blue adjustors are shipped with your Euro Slat foundation. You may place these anywhere there are 3 slats in a set. The third (lower) slat can be moved to any set of slats.

Extra third slats and adjusters can be ordered.

Maximum Mid-body

Slip open adjuster between top & bottom slats

Close adjuster around top slats