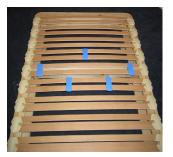

## FloBeds

**Standard Configuration** 

**Graduated Mid-body** 

Maximum Overall

**Euro Slat Foundation** 

You can adjust the support provided to any area of your body.

- 1. Your Euro Slat foundation is shipped in a standard configuration that provides shoulder and hip pressure relief for side sleepers and extra lumbar support for back sleepers.
- 2. Two blue adjusters is firmer than one. The further apart, the firmer the set of slats becomes.
- 3. Extra blue adjustors are shipped with your Euro Slat foundation. You may place these anywhere there are 3 slats in a set. The third (lower) slat can be moved to any set of slats.

Extra third slats and adjusters can be ordered.

Maximum Mid-body

Slip open adjuster between top & bottom slats

Close adjuster around top slats