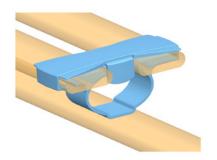

Extra third slats and adjusters can be ordered.

Maximum Mid-body

Slip open adjuster between top & bottom slats

Close adjuster around top slats