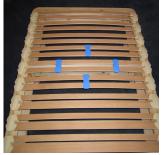

## FloBeds

**Standard Configuration** 

**Graduated Mid-body** 

Maximum Overall

**Euro Slat Foundation** 

You can adjust the support provided to any area of your body.

- 1. Your Euro Slat foundation is shipped in a standard configuration that provides shoulder and hip pressure relief for side sleepers and extra lumbar support for back sleepers.
- 2. Two blue adjusters is firmer than one. The further apart, the firmer the set of slats becomes.
- 3. Extra blue adjustors are shipped with your Euro Slat foundation. You may place these anywhere there are 3 slats in a set. The third (lower) slat can be moved to any set of slats.