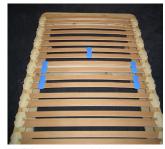

## FloBeds

**Standard Configuration** 

**Graduated Mid-body** 

Maximum Overall

**Euro Slat Foundation** 

You can adjust the support provided to any area of your body.

- 1. Your Euro Slat foundation is shipped in a standard configuration that provides shoulder and hip pressure relief for side sleepers and extra lumbar support for back sleepers.
- 2. Two blue adjusters is firmer than one. The further apart, the firmer the set of slats becomes.
- 3. Extra blue adjustors are shipped with your Euro Slat foundation. You may place these anywhere there are 3 slats in a set. The third (lower) slat can be moved to any set of slats.

Extra third slats and adjusters can be ordered.

Maximum Mid-body

Slip open adjuster between top & bottom slats

Close adjuster around top slats