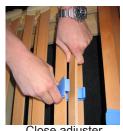

Extra third slats and adjusters can be ordered.

Maximum Mid-body

Slip open adjuster between top & bottom slats

Close adjuster around top slats