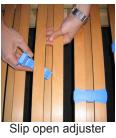

Extra third slats and adjusters can be ordered.

Maximum Mid-body

Slip open adjuster between top & bottom slats

Close adjuster around top slats